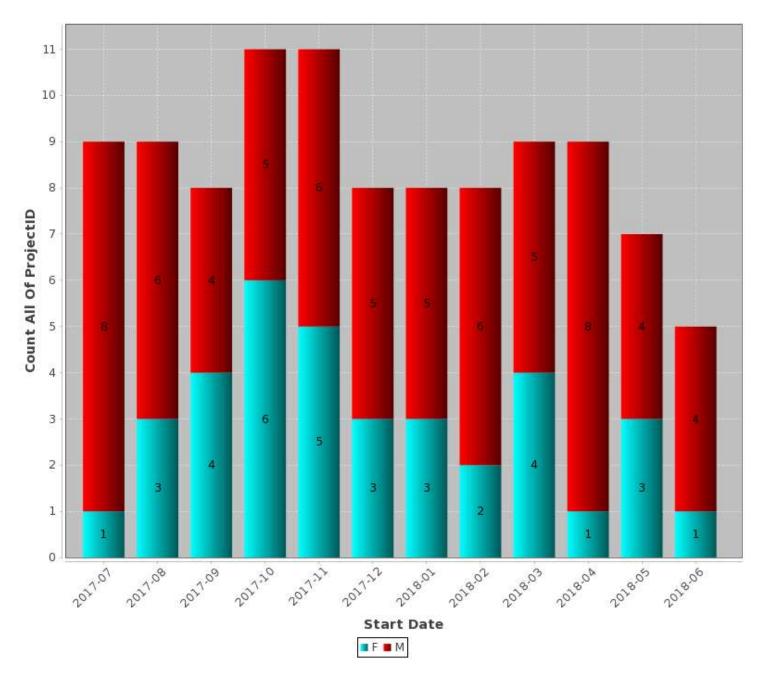

## Cases By Date, by Gender 2018

| Start Date | F | Μ | Total |
|------------|---|---|-------|
| 2017-07    | 1 | 8 | 9     |
| 2017-08    | 3 | 6 | 9     |
| 2017-09    | 4 | 4 | 8     |
| 2017-10    | 6 | 5 | 11    |
| 2017-11    | 5 | 6 | 11    |
|            |   |   |       |

| Start Date | F  | М  | Total |
|------------|----|----|-------|
| 2017-12    | 3  | 5  | 8     |
| 2018-01    | 3  | 5  | 8     |
| 2018-02    | 2  | 6  | 8     |
| 2018-03    | 4  | 5  | 9     |
| 2018-04    | 1  | 8  | 9     |
| 2018-05    | 3  | 4  | 7     |
| 2018-06    | 1  | 4  | 5     |
|            | 36 | 66 | 102   |