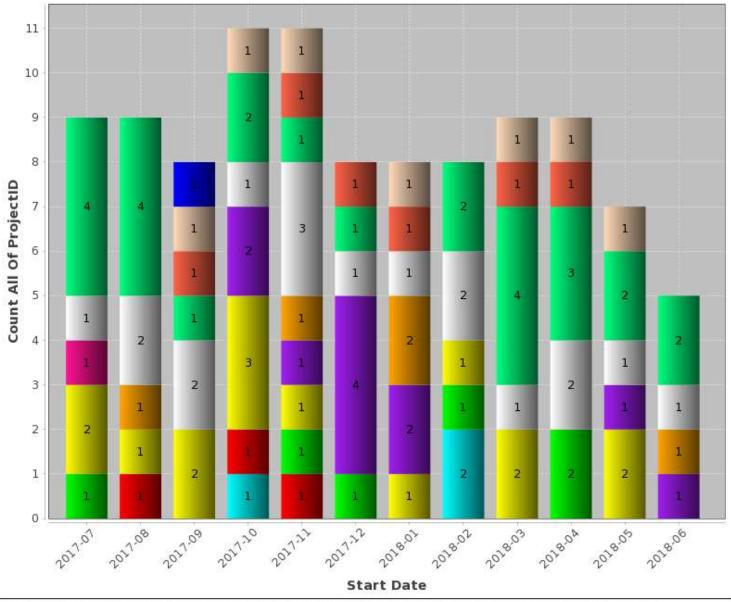

# Cases By Date, Employment Setting FY 17-18

■ BLANK ■ Federal ■ Large Firm 📮 Law Student ■ Medium Firm ■ Non-Legal Job ■ Other 📲 Small Firm ■ Solo ■ State ■ Unemployed ■ unkown

| Start<br>Date |   | Federal | Large<br>Firm | Law<br>Student | Medium<br>Firm | Non-<br>Legal<br>Job | Other | Small<br>Firm | Solo | State | Unemployed | unkown | Total |
|---------------|---|---------|---------------|----------------|----------------|----------------------|-------|---------------|------|-------|------------|--------|-------|
| 2017-<br>07   | 0 | 0       | 1             | 2              | 0              | 0                    | 1     | 1             | 4    | 0     | 0          | 0      | 9     |
| 2017-<br>08   | 0 | 1       | 0             | 1              | 0              | 1                    | 0     | 2             | 4    | 0     | 0          | 0      | 9     |

| 3 | З | 6 | 15 | 11 | 5 | 1 | 18 | 26 | 6 | 7 | 1 | 102 |
|---|---|---|----|----|---|---|----|----|---|---|---|-----|
| 3 | 3 | 0 | 15 |    | 5 |   | 10 | 20 | 0 | / |   | 102 |

| Start<br>Date |   | Federal | Large<br>Firm | Law<br>Student | Medium<br>Firm | Non-<br>Legal<br>Job | Other | Small<br>Firm | Solo | State | Unemployed | unkown | Total |
|---------------|---|---------|---------------|----------------|----------------|----------------------|-------|---------------|------|-------|------------|--------|-------|
| 2017-<br>09   | 0 | 0       | 0             | 2              | 0              | 0                    | 0     | 2             | 1    | 1     | 1          | 1      | 8     |
| 2017-<br>10   | 1 | 1       | 0             | 3              | 2              | 0                    | 0     | 1             | 2    | 0     | 1          | 0      | 11    |
| 2017-<br>11   | 0 | 1       | 1             | 1              | 1              | 1                    | 0     | 3             | 1    | 1     | 1          | 0      | 11    |
| 2017-<br>12   | 0 | 0       | 1             | 0              | 4              | 0                    | 0     | 1             | 1    | 1     | 0          | 0      | 8     |
| 2018-<br>01   | 0 | 0       | 0             | 1              | 2              | 2                    | 0     | 1             | 0    | 1     | 1          | 0      | 8     |
| 2018-<br>02   | 2 | 0       | 1             | 1              | 0              | 0                    | 0     | 2             | 2    | 0     | 0          | 0      | 8     |
| 2018-<br>03   | 0 | 0       | 0             | 2              | 0              | 0                    | 0     | 1             | 4    | 1     | 1          | 0      | 9     |
| 2018-<br>04   | 0 | 0       | 2             | 0              | 0              | 0                    | 0     | 2             | 3    | 1     | 1          | 0      | 9     |
| 2018-<br>05   | 0 | 0       | 0             | 2              | 1              | 0                    | 0     | 1             | 2    | 0     | 1          | 0      | 7     |
| 2018-<br>06   | 0 | 0       | 0             | 0              | 1              | 1                    | 0     | 1             | 2    | 0     | 0          | 0      | 5     |
|               | 3 | 3       | 6             | 15             | 11             | 5                    | 1     | 18            | 26   | 6     | 7          | 1      | 102   |