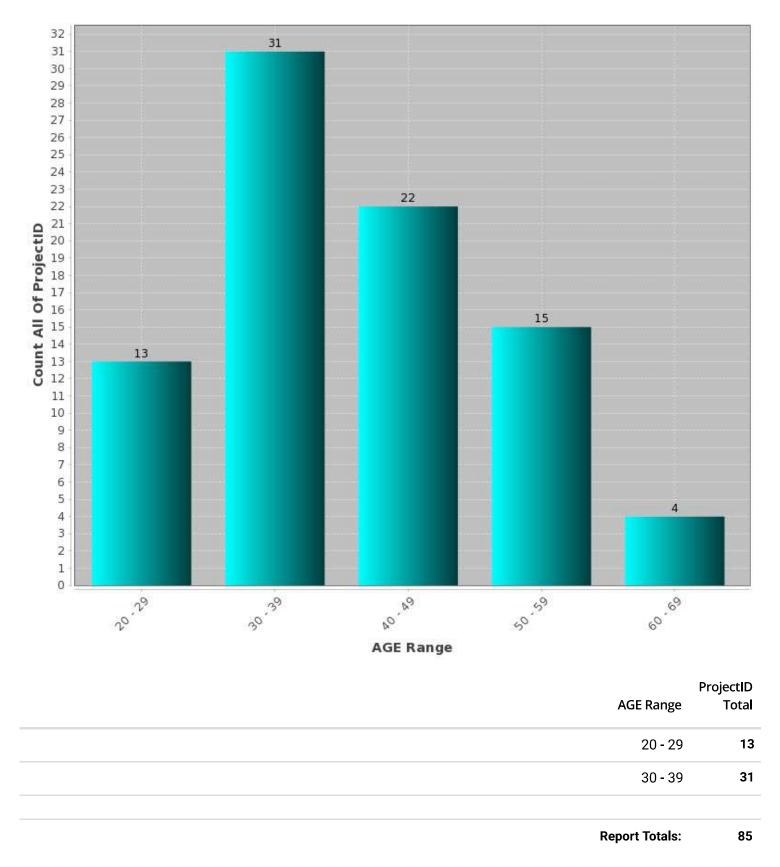

## Cases by Age Range - Bar Chart FY 18

| ProjectID<br>ge Total | AGE Range      |
|-----------------------|----------------|
| 49 <b>22</b>          | 40 - 49        |
| 59 <b>15</b>          | 50 - 59        |
| 69 <b>4</b>           | 60 - 69        |
| ls: 85                | Report Totals: |