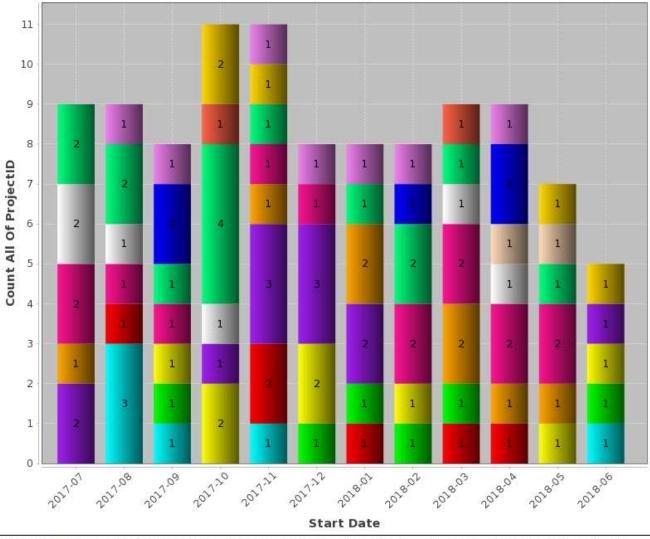

#### New Cases FY 16/17-FY17/18

Start Date

| ProjectID Total | Start Date |
|-----------------|------------|
| 9               | 2017-07    |
| 9               | 2017-08    |
| 8               | 2017-09    |
| 11              | 2017-10    |
| 11              | 2017-11    |
|                 |            |

| Start Date |                | Total |
|------------|----------------|-------|
| 2017-12    |                | 8     |
| 2018-01    |                | 8     |
| 2018-02    |                | 8     |
| 2018-03    |                | 9     |
| 2018-04    |                | 9     |
| 2018-05    |                | 7     |
| 2018-06    |                | 5     |
|            | Report Totals: | 102   |