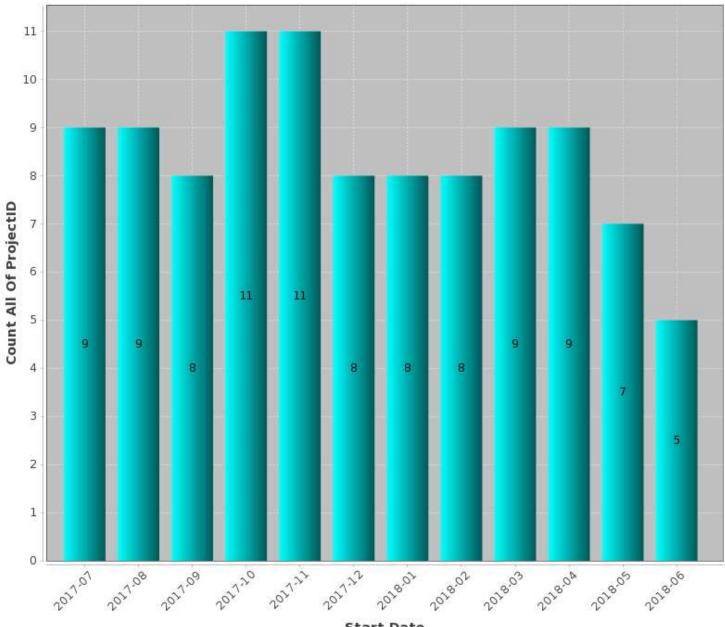

#### New Cases FY 16/17-FY17/18

Start Date

| ProjectID Total | Start Date |
|-----------------|------------|
| 9               | 2017-07    |
| 9               | 2017-08    |
| 8               | 2017-09    |
| 11              | 2017-10    |
| 11              | 2017-11    |
|                 |            |

| Start Date |                | Total |
|------------|----------------|-------|
| 2017-12    |                | 8     |
| 2018-01    |                | 8     |
| 2018-02    |                | 8     |
| 2018-03    |                | 9     |
| 2018-04    |                | 9     |
| 2018-05    |                | 7     |
| 2018-06    |                | 5     |
|            | Report Totals: | 102   |