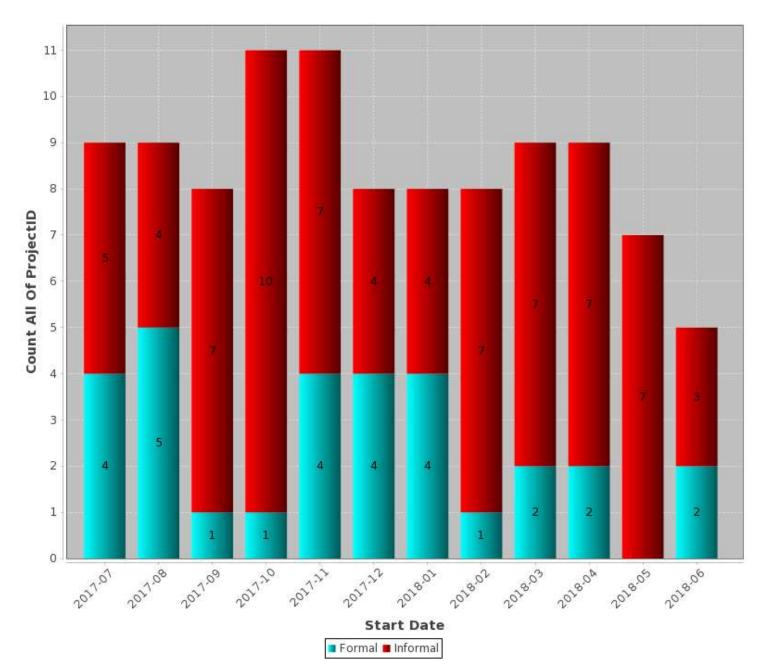

# Cases By Date, by Referral Type FY 17-18

| Start Date | Formal | Informal | Total |
|------------|--------|----------|-------|
| 2017-07    | 4      | 5        | 9     |
| 2017-08    | 5      | 4        | 9     |
| 2017-09    | 1      | 7        | 8     |
| 2017-10    | 1      | 10       | 11    |
| 2017-11    | 4      | 7        | 11    |

| Start Date | Formal | Informal | Total |
|------------|--------|----------|-------|
| 2017-12    | 4      | 4        | 8     |
| 2018-01    | 4      | 4        | 8     |
| 2018-02    | 1      | 7        | 8     |
| 2018-03    | 2      | 7        | 9     |
| 2018-04    | 2      | 7        | 9     |
| 2018-05    | 0      | 7        | 7     |
| 2018-06    | 2      | 3        | 5     |
|            | 30     | 72       | 102   |