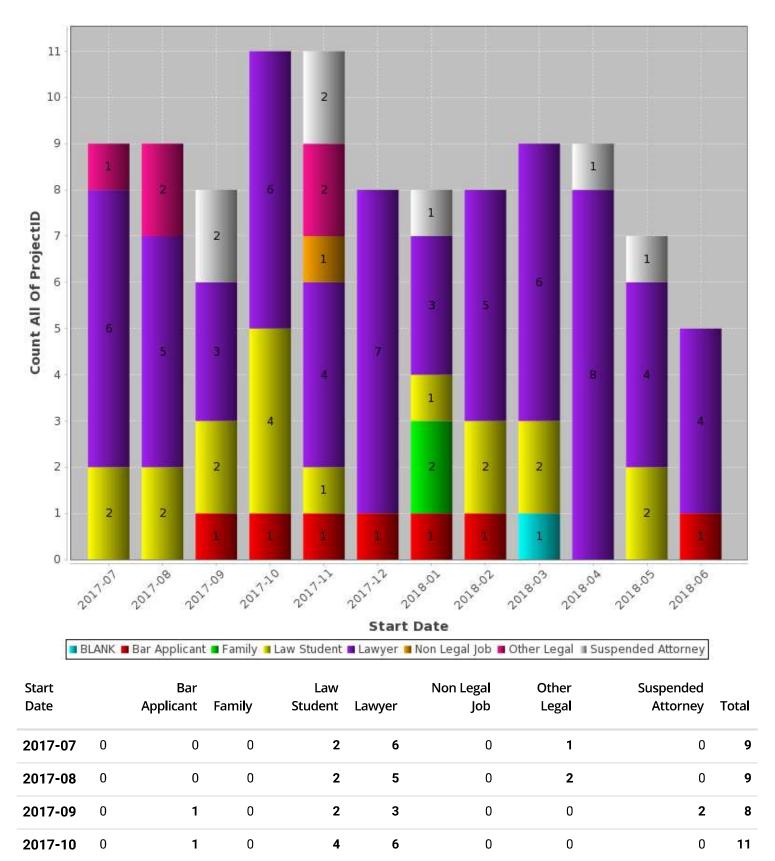

## Client Role FY 2017-18

2017-11

| Start<br>Date |   | Bar<br>Applicant | Fami <b>l</b> y | Law<br>Student | Lawyer | Non Legal<br>Job | Other<br>Legal | Suspended<br>Attorney | Total |
|---------------|---|------------------|-----------------|----------------|--------|------------------|----------------|-----------------------|-------|
| 2017-12       | 0 | 1                | 0               | 0              | 7      | 0                | 0              | 0                     | 8     |
| 2018-01       | 0 | 1                | 2               | 1              | 3      | 0                | 0              | 1                     | 8     |
| 2018-02       | 0 | 1                | 0               | 2              | 5      | 0                | 0              | 0                     | 8     |
| 2018-03       | 1 | 0                | 0               | 2              | 6      | 0                | 0              | 0                     | 9     |
| 2018-04       | 0 | 0                | 0               | 0              | 8      | 0                | 0              | 1                     | 9     |
| 2018-05       | 0 | 0                | 0               | 2              | 4      | 0                | 0              | 1                     | 7     |
| 2018-06       | 0 | 1                | 0               | 0              | 4      | 0                | 0              | 0                     | 5     |
|               | 1 | 7                | 2               | 18             | 61     | 1                | 5              | 7                     | 102   |