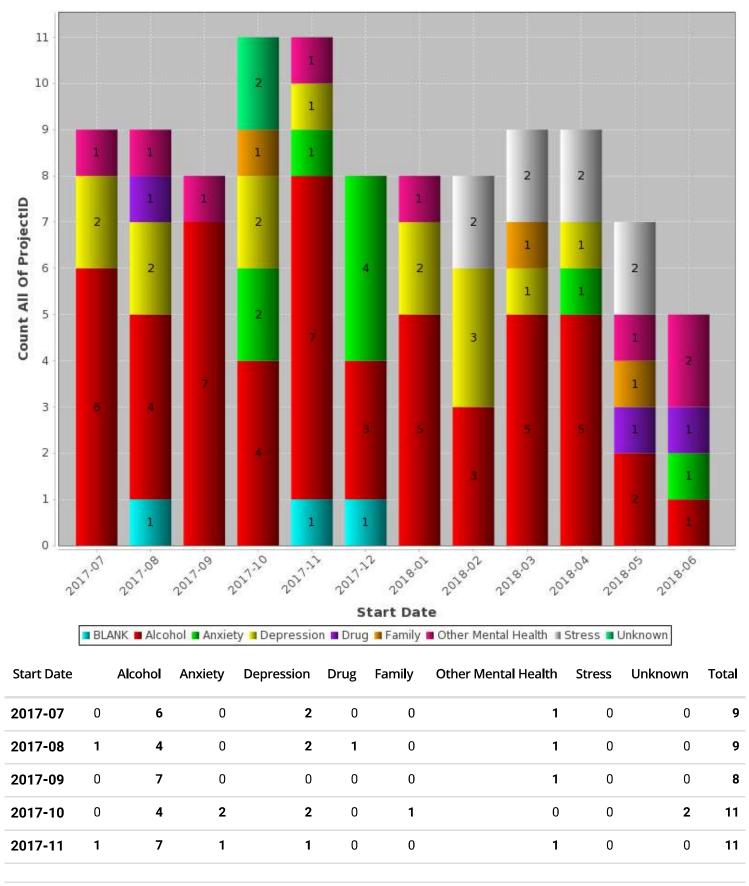

#### Cases By Date, by Problem FY 2018

| Start Date |   | Alcohol | Anxiety | Depression | Drug | Family | Other Mental Health | Stress | Unknown | Total |
|------------|---|---------|---------|------------|------|--------|---------------------|--------|---------|-------|
| 2017-12    | 1 | 3       | 4       | 0          | 0    | 0      | 0                   | 0      | 0       | 8     |
| 2018-01    | 0 | 5       | 0       | 2          | 0    | 0      | 1                   | 0      | 0       | 8     |
| 2018-02    | 0 | 3       | 0       | 3          | 0    | 0      | 0                   | 2      | 0       | 8     |
| 2018-03    | 0 | 5       | 0       | 1          | 0    | 1      | 0                   | 2      | 0       | 9     |
| 2018-04    | 0 | 5       | 1       | 1          | 0    | 0      | 0                   | 2      | 0       | 9     |
| 2018-05    | 0 | 2       | 0       | 0          | 1    | 1      | 1                   | 2      | 0       | 7     |
| 2018-06    | 0 | 1       | 1       | 0          | 1    | 0      | 2                   | 0      | 0       | 5     |
|            | 3 | 52      | 9       | 14         | 3    | 3      | 8                   | 8      | 2       | 102   |